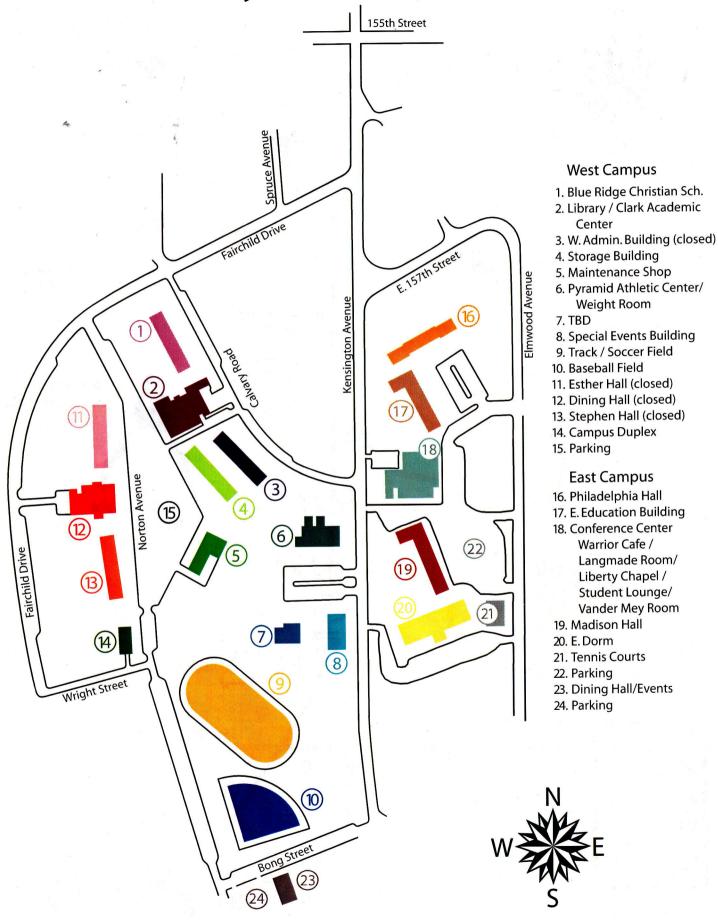

# Welcome to Calvary!

We are excited to have you join the Calvary family! If you have any questions or are in need of any assistance during your time here at Calvary, please don't hesitate to contact our Student Services Department!

Student Life: student.deans@calvary.edu

Clark Academic Center: learning@calvary.edu

Disability Support Services: dss@calvary.edu

## Calvary Campus Map



# Local Area Maps



### **Visitors Guide**

Fast Food

McDonald's 1819 E North Ave, Belton, MO 64012

Wendy's 2011 E 171<sup>st</sup> Street Belton, MO 64083

Burger King 7809 E 171st St, Belton, MO 64012

Taco Bell 7901 E 171st St, Belton, MO 64012

Restaurants

Ruby Tuesday 1300 E North Ave, Belton, MO 64012

Jose Pepper's 1100 E North Ave, Belton, MO 64012

Applebee's 1010 E North Ave, Belton, MO 64012

Shopping

Walmart 2015 W Foxwood Dr, Raymore, MO 64083 Culvers 1621 W Foxwood Dr, Raymore, MO 64083

Chipotle 1424 E North Ave, Belton, MO 64012

Sonic 139 E North Ave, Belton, MO 64012

Arby's 1420 E North Ave, Belton, MO 64012

LongHorn Steak House 1212 E North Ave, Belton, MO 64012

IHOP 220 Peculiar Dr, Belton, MO 64012

Golden Corral 1921 W Foxwood Dr. Raymore, MO 64083

Target 1