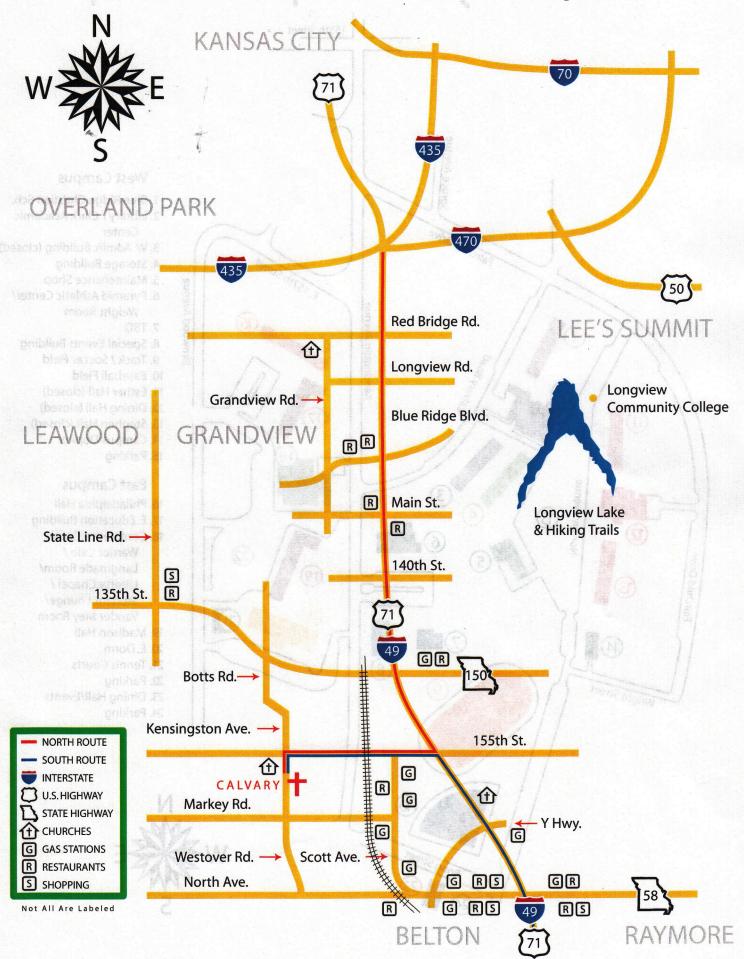

# Welcome to Calvary!

We are excited to have you join the Calvary family! If you have any questions or are in need of any assistance during your time here at Calvary, please don't hesitate to contact our Student Services Department!

Student Life: student.deans@calvary.edu

Clark Academic Center: learning@calvary.edu

Disability Support Services: dss@calvary.edu

## Calvary Campus Map



# Local Area Maps



### **Visitors Guide**

Fast Food

McDonald's 1819 E North Ave, Belton, MO 64012

Wendy's 2011 E 171<sup>st</sup> Street Belton, MO 64083

Burger King 7809 E 171st St, Belton, MO 64012

Taco Bell 7901 E 171st St, Belton, MO 64012

Restaurants

Ruby Tuesday 1300 E North Ave, Belton, MO 64012

Jose Pepper's 1100 E North Ave, Belton, MO 64012

Applebee's 1010 E North Ave, Belton, MO 64012

Shopping

Walmart 2015 W Foxwood Dr, Raymore, MO 64083 Culvers 1621 W Foxwood Dr, Raymore, MO 64083

Chipotle 1424 E North Ave, Belton, MO 64012

Sonic 139 E North Ave, Belton, MO 64012

Arby's 1420 E North Ave, Belton, MO 64012

LongHorn Steak House 1212 E North Ave, Belton, MO 64012

IHOP 220 Peculiar Dr, Belton, MO 64012

Golden Corral 1921 W Foxwood Dr. Raymore, MO 64083

Target 1106 E North Ave, Belt